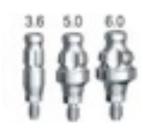

4.6 mm Torque to: 35 Ncm

Tapered Screw Vent

3.5 mm Torque to: 30 Ncm 4.5 mm Torque to: 30 Ncm 5.7 mm Torque to: 30 Ncm

Camlog

3.3 mm Torque to: 20 Ncm 3.8 mm Torque to: 20 Ncm 4.3 mm Torque to: 20 Ncm 5.0 mm Torque to: 20 Ncm 6.0 mm Torque to: 20 Ncm