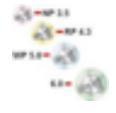

## **Torque Settings**

3.5 mm Torque to: 35 Ncm Replace Select 4.3 mm Torque to: 35 Ncm

5.0 mm Torque to: 35 Ncm 6.0 mm Torque to: 35 Ncm

Nobel Active 3.5 mm Torque to: 35 Ncm

4.3 mm Torque to: 35 Ncm 5.0 mm Torque to: 35 Ncm